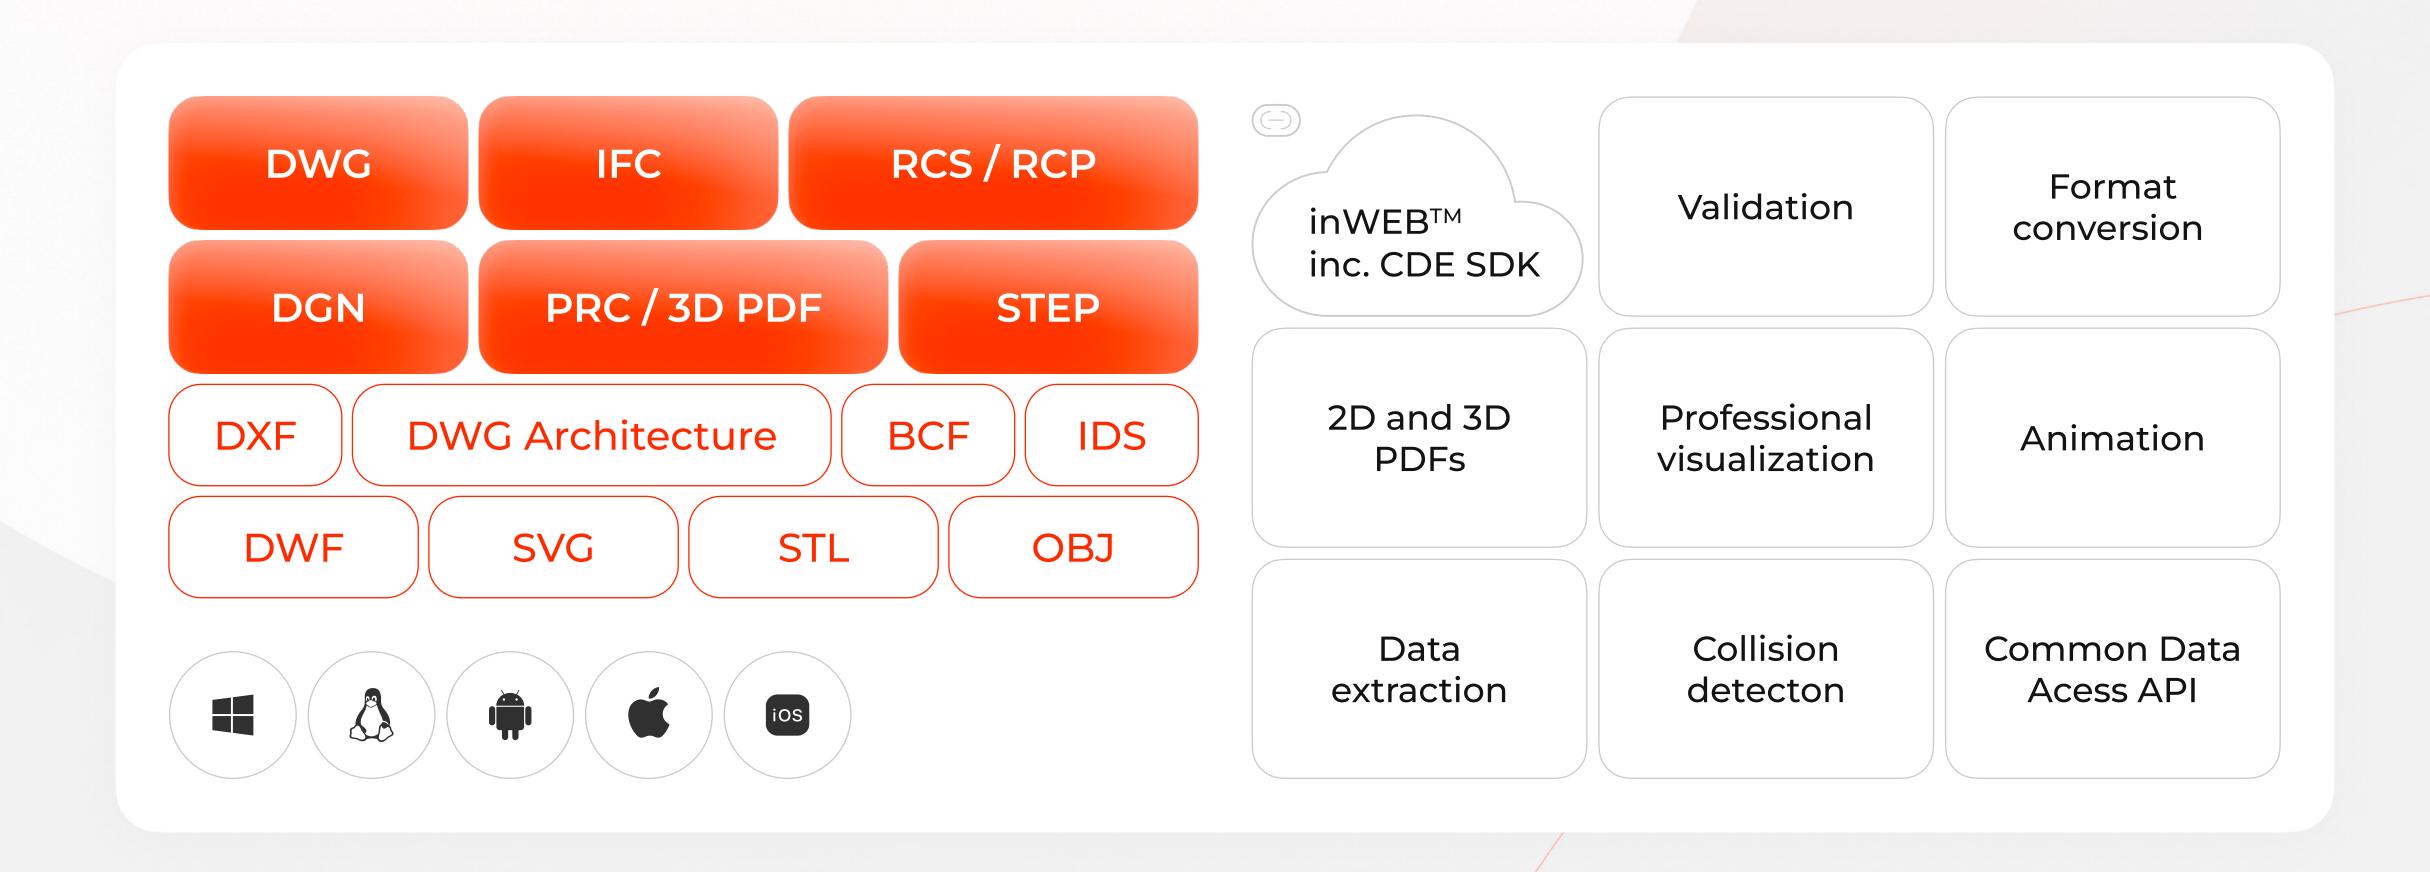

# ODA PLATFORM

Formats & Technologies

Visit Core Package page

### **FORMATS**

### **TECHNOLOGIES**

### Format areas

2D CAD

BIM

3D CAD

### 2D CAD

### Drawings

DWG, DGN, DXF, DGN, ReCap

### Technologies

### inWEB<sup>TM</sup>