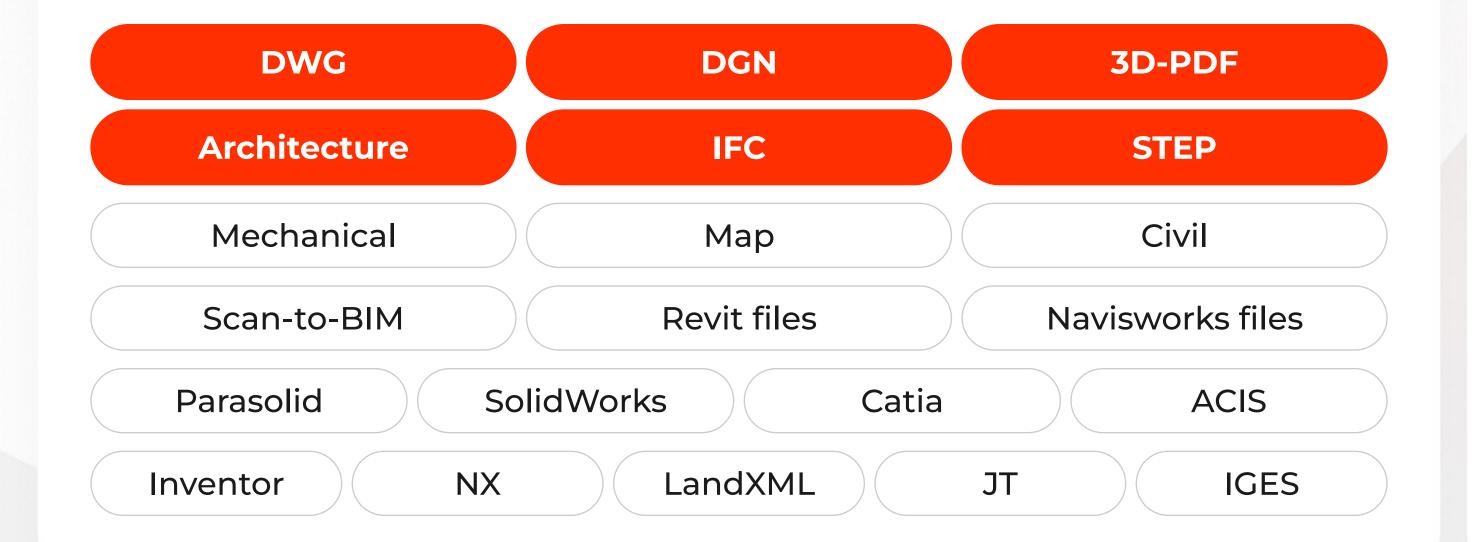

### Format areas

2D CAD

BIM

3D CAD

### 2D CAD

### Drawings

DWG, DGN, DXF, DGN, ReCap

#### Architecture SDK

Architecture DWG files

### Map SDK

Autodesk® Map 3D

### **Mechanical** SDK

Autodesk® Mechanical® files

### Civil SDK

Autodesk® Civil 3D® files & LandXML

### BIM

#### IFC SDK

Work with any version of IFC, developed in collaboration with bSI

### 3D CAD

Step SDK

Complete solution for professional STEP interoperability

MCAD SDK

JT, Solidworks, Inventor and more

**EXTENSION** 🗹

**Mechanical** SDK

Autodesk® Mechanical® files EXTENSION [2]