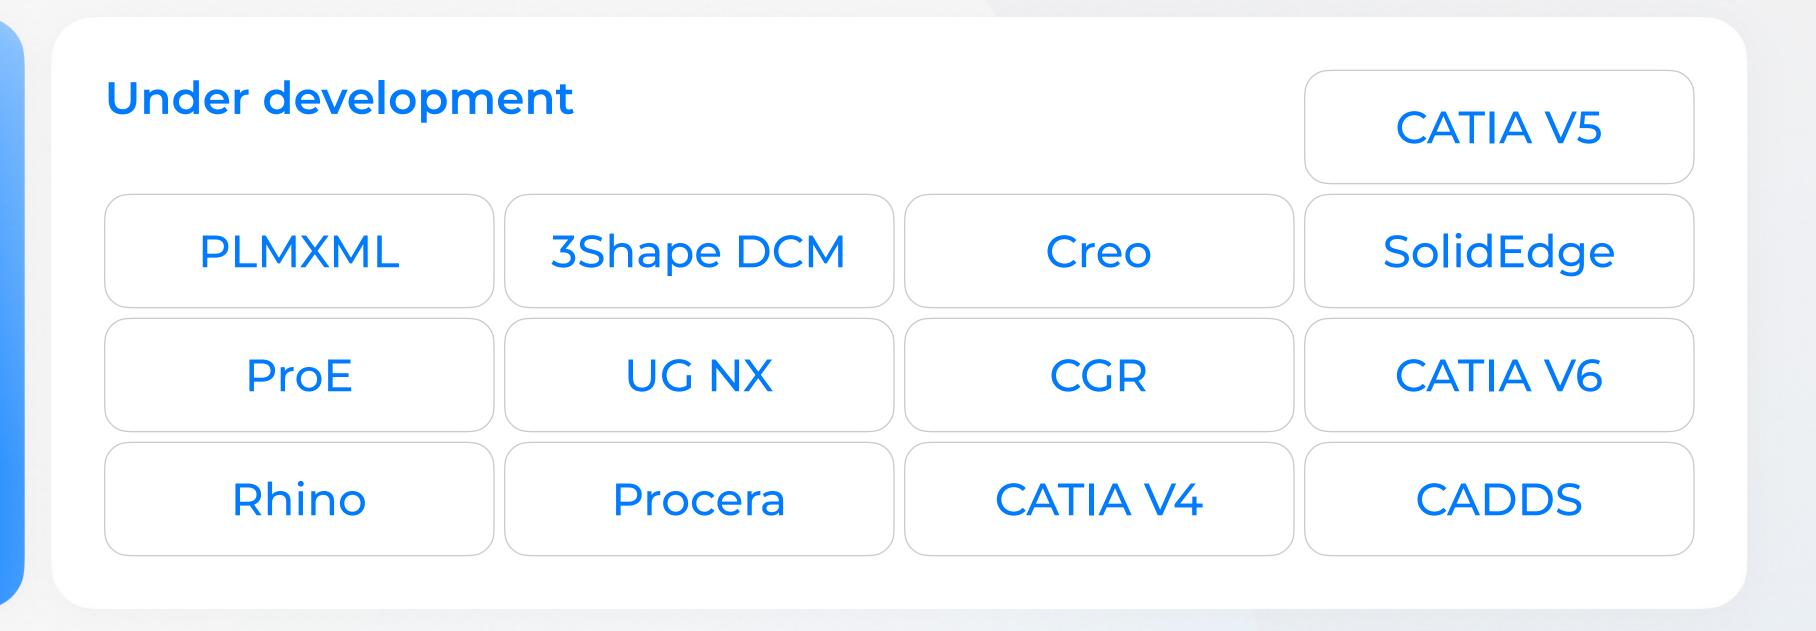

### All SDKs

available in web

Under development 🔆

Map SDK

**Mechanical** SDK

Scan-to-BIM

**MCAD** 

THE ABILITY
TO CREATE A NEW
EXTENSION

**SURVEY** 

**STEEL** 

Under development