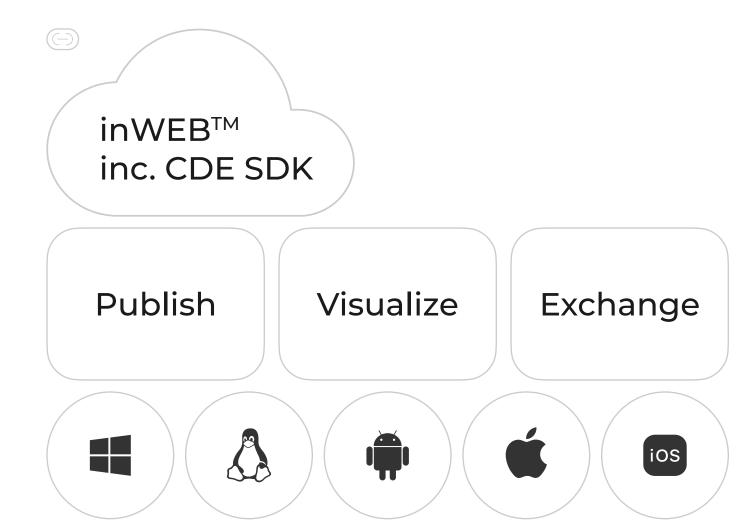

### inWEB<sup>TM</sup>

# ODA Platform inWEB

## Drawings in WEB<sup>TM</sup>

DWG editing in web

### **CDE SDK**

Create a new common data environment or enrich existing one with formats and functionalities from ODA

### All SDKs

available in web

Under development 🔆

### Drawings in Web<sup>TM</sup>

Edit and view DWG files directly in the browser

Full control over data and security

Deployable in private or public clouds (Azure, AWS)

Supports 2D and 3D: zoom, pan, & orbit navigation

### Publish

Visit Publish page

Publishing from CDE

Complete PRC & Publish APIs

Complete 2D & 3D PDF export

Publishing from all supported formats

**Extensive Configuration Options** 

100% compatible with ISO standards & Adobe® tools

### Exchange

Visit Exchange page 🖸