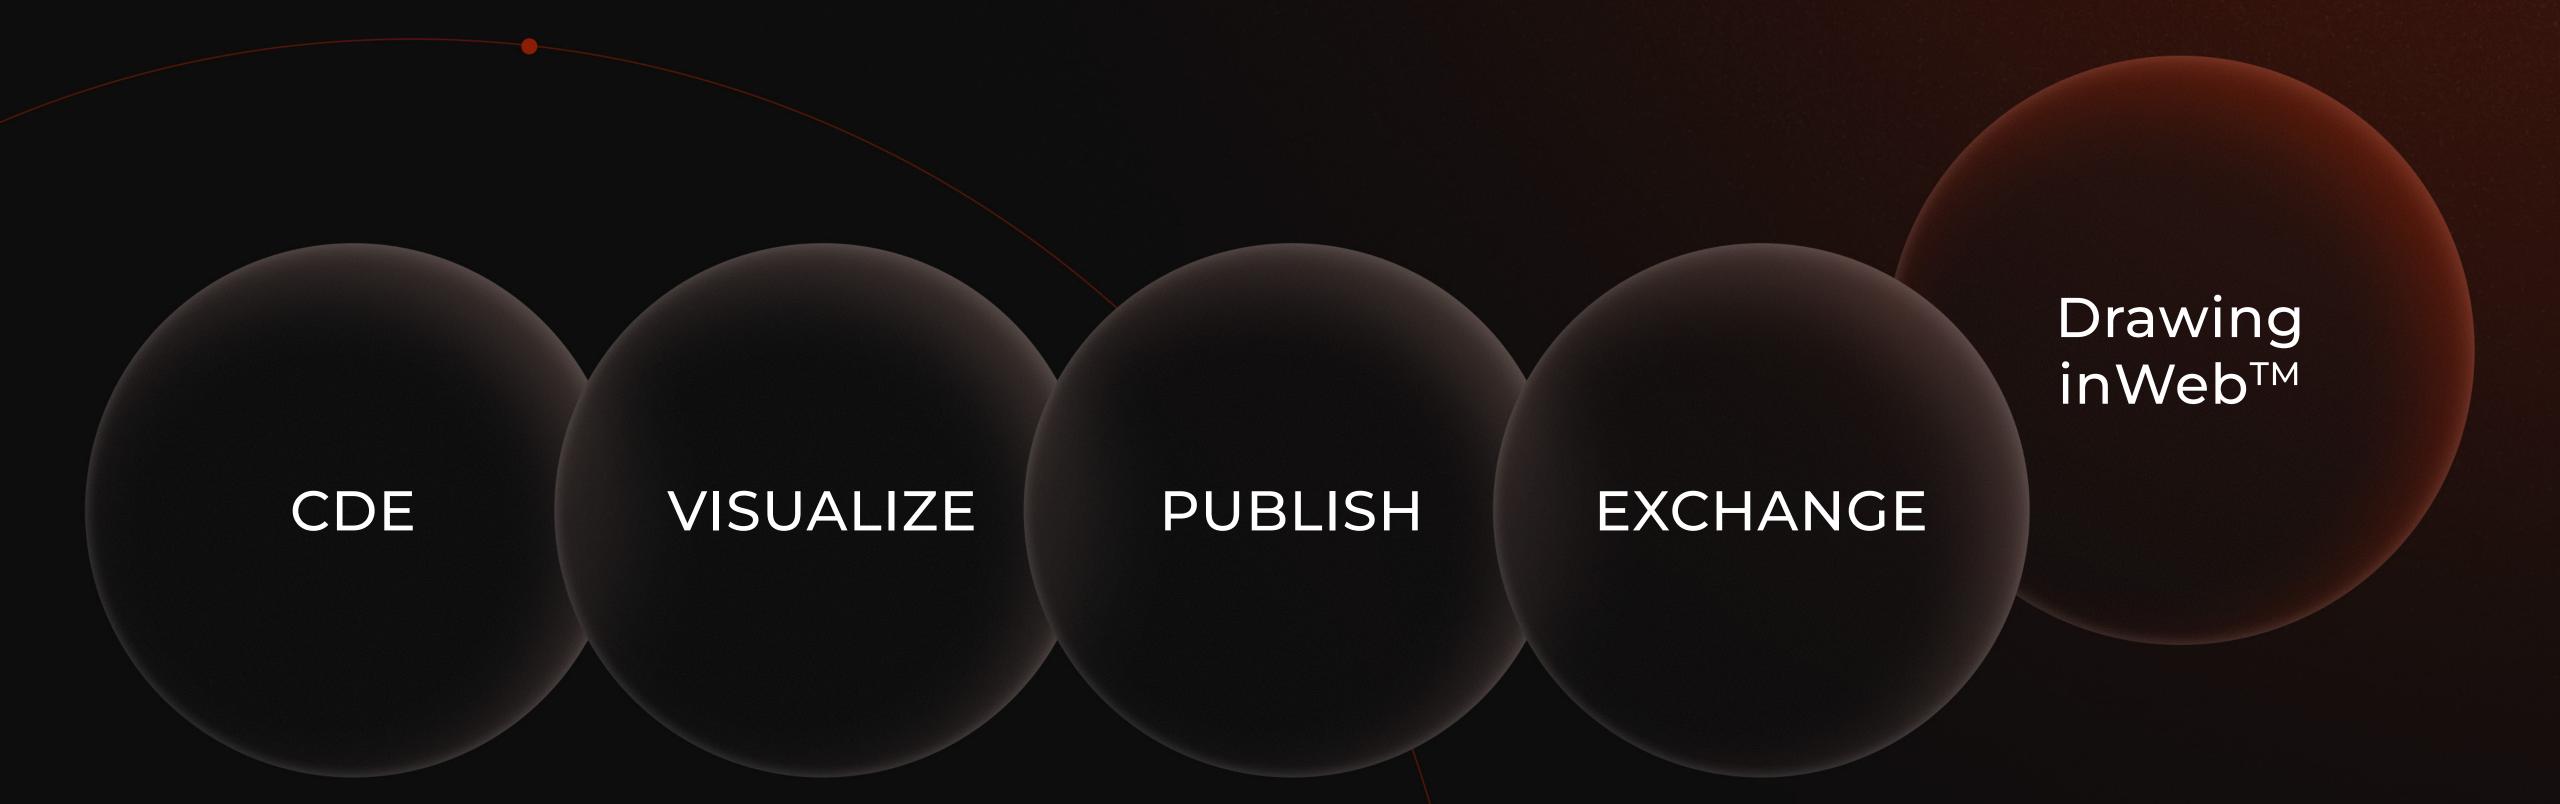

### inWEB<sup>TM</sup>

# ODA Platform inWEB

## Drawings in WEB<sup>TM</sup>

DWG editing in web

### Drawings in Web<sup>TM</sup>

Edit and view DWG files directly in the browser

Full control over data and security

Deployable in private or public clouds (Azure, AWS)

Supports 2D and 3D: zoom, pan, & orbit navigation

Based on a proven C++ engine compiled to WebAssembly