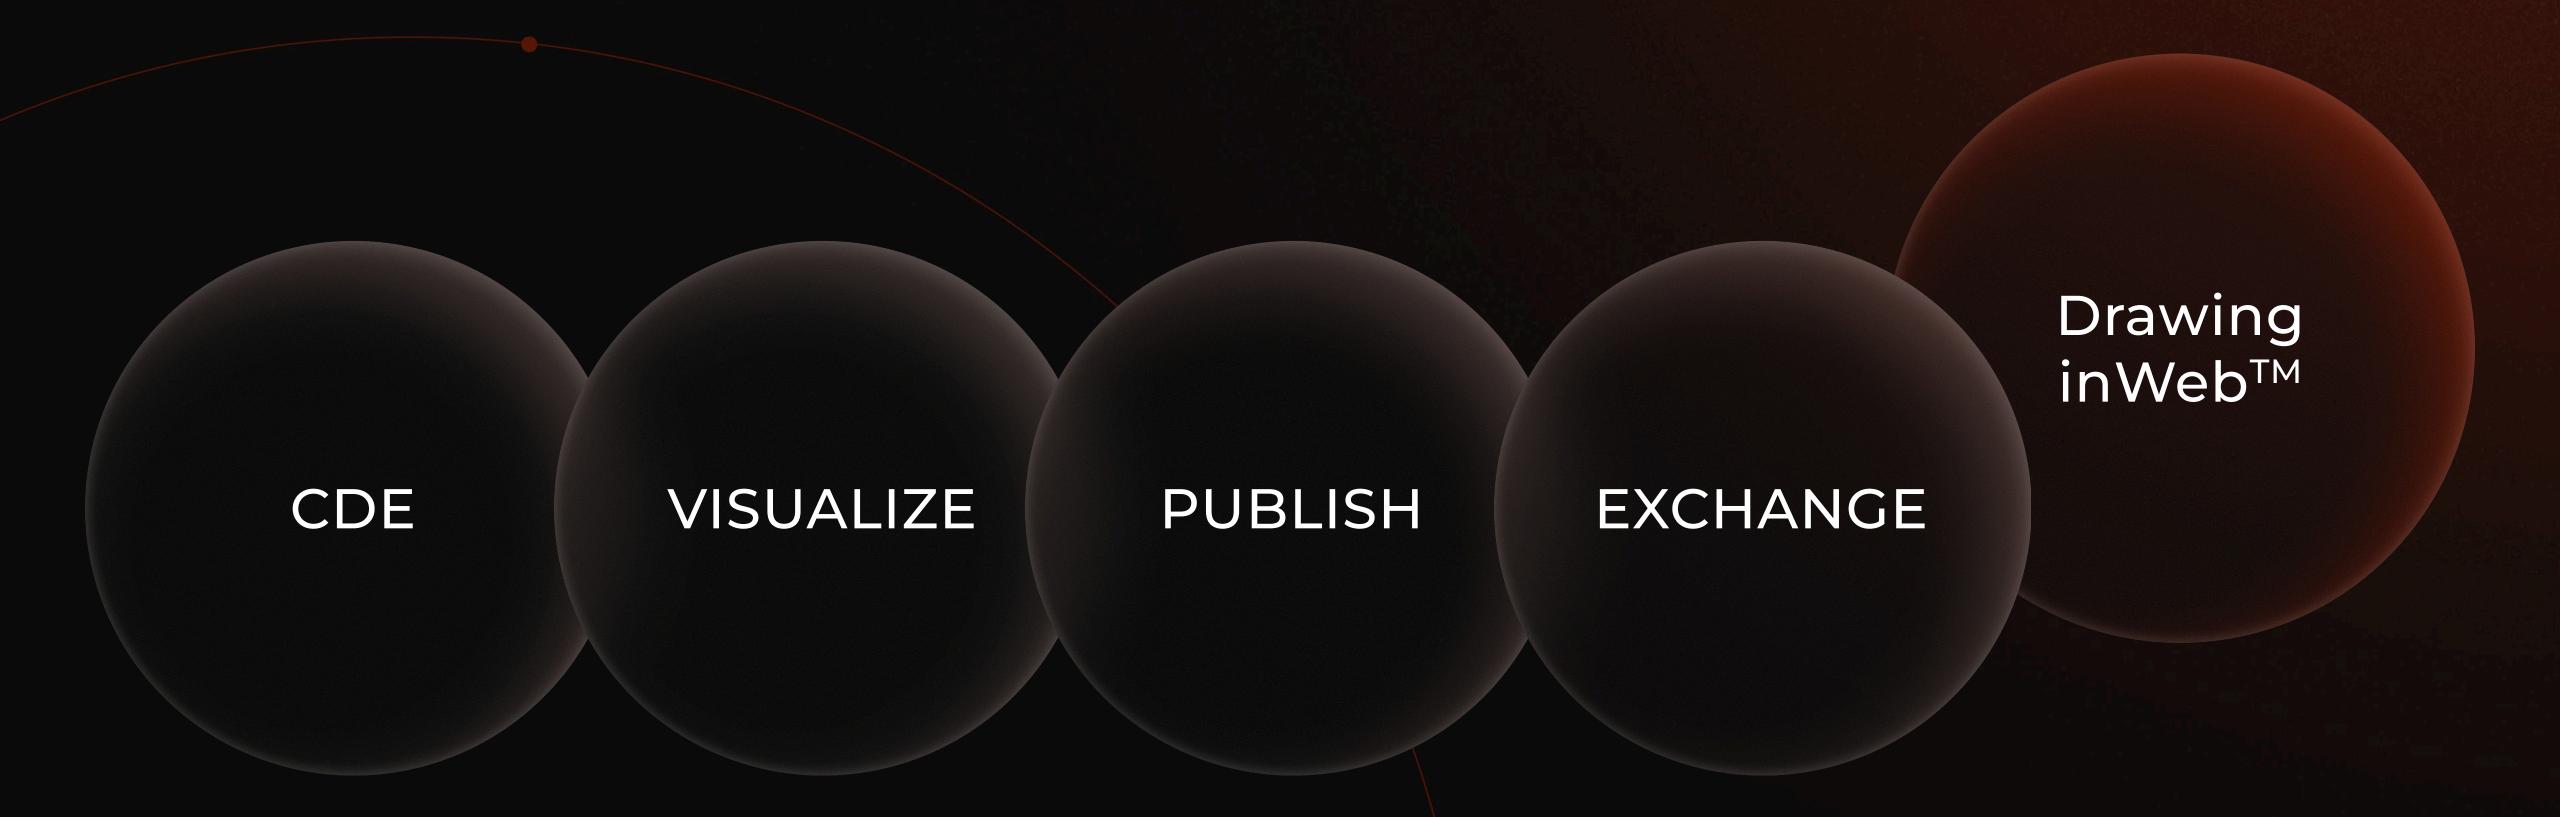

## Drawings in WEB<sup>TM</sup>

DWG editing in web

### **CDE SDK**

Create a new common data environment or enrich existing one with formats and functionalities from ODA

## All SDKs

available in web

Under development 🔆

## Drawings in Web<sup>TM</sup>

Edit and view DWG files directly in the browser

Full control over data and security

Deployable in private or public clouds (Azure, AWS)

Supports 2D and 3D: zoom, pan, & orbit navigation

## CDE SDK

Common data environment

Visit CDE page 🕜

Visualize & Markup

Collaboration & Communication

Centralized Data Management

Data Integration & Interoperability

Version Control & Revision Management

## Publish

Visit Publish page 🖸

Publishing from CDE

Complete PRC & Publish APIs

Complete 2D & 3D PDF export

Publishing from all supported formats

**Extensive Configuration Options** 

100% compatible with ISO standards & Adobe® tools

## Exchange

Visit Exchange page